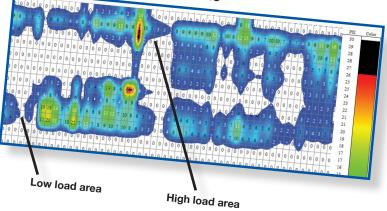

At Albany International, our Accupressure audit service can provide you Real-Time surface pressure mapping technology. It records and interprets pressure distribution and gives you a visual map of your double-backer pressure system under load. Call us for your audit request.

## Double Backer pressure profile

1-877-327-5378 corrugator.belts@albint.com www.albanycorrugatorbelts.com